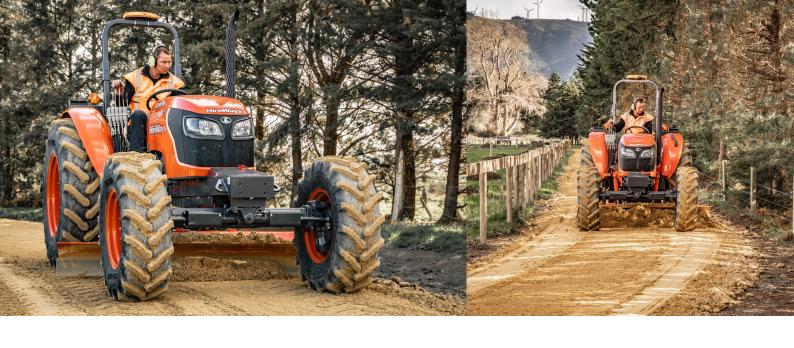

# THE MAINSTAY OF OUR GRADER RANGE.

The **NEILO** M7040 is a powerful 70HP Tractor, the ideal candidate for our 2.4m 8-way mid-mounted grading system.

The perfect machine for larger roadworks or site works. The ROP's can be fitted with a windscreen and plastic roof for sun protection, and the open-cab style allows for great visibility of your grading surface.