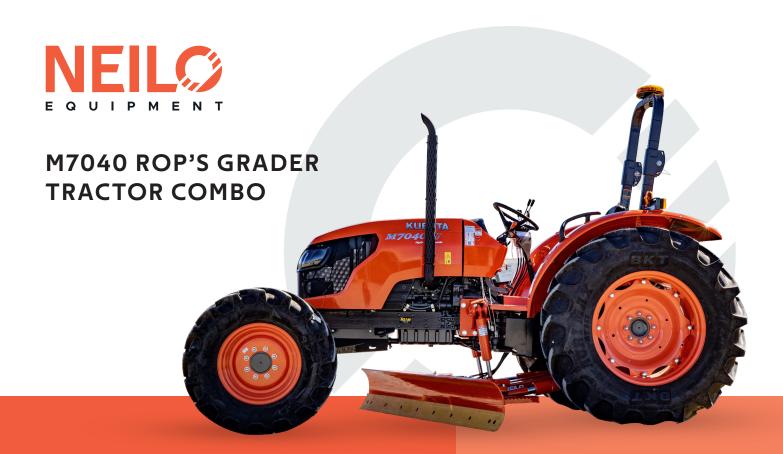

# THE MAINSTAY OF OUR GRADER RANGE.

The **NEILO** M7040 is a powerful 70HP Tractor, the ideal candidate for our 2.4m 8-way mid-mounted grading system.

The perfect machine for larger roadworks or site works. The ROP's can be fitted with a windscreen and plastic roof for sun protection, and the open-cab style allows for great visibility of your grading surface.

#### **KEY FEATURES**

- + 70HP Diesel Engine
- 4 speed shuttle box with wet clutch
- + Extended wheel base
- + Reversible and replaceable 2.4M/8FT blade
- + 8 way blade (Crowd, Slew, side shift and height)
- + Flashing LED beacon
- + Easily accessible tie-down points
- Fully compliant ROP'S (roll over protection system)
- + Ag Tyres as standard