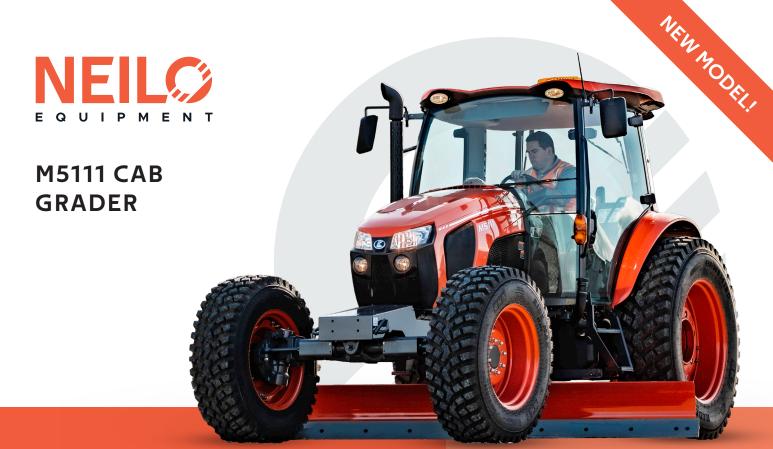

# NEILO'S MOST POWERFUL GRADER + A CABIN

Meet our newest and largest – the comfortable, yet impressively capable M5111 Cabin Grader.

The 3,050mm 8-way blade is the new gold standard in compact grading. Achieve the same level of precision as some of the biggest name Grader manufacturers out there in a much more compact and affordable form factor. Easy to use and simple to maintain, this machine will be one of your hardest-working assets.

### **KEY FEATURES**

- + 110HP Diesel Engine
- 6 speed shuttle box with wet clutch
- + Extended wheel base
- Reversible and replaceable 3.05M/10FT blade
- 8 way blade (Crowd, Slew, side shift and height)
- Flashing LED beacon
- + Easily accessible tie-down points
- Air conditioned and heated cabir
- + Fully sealed and positive pressure cab
- + Ag Tyres as standard