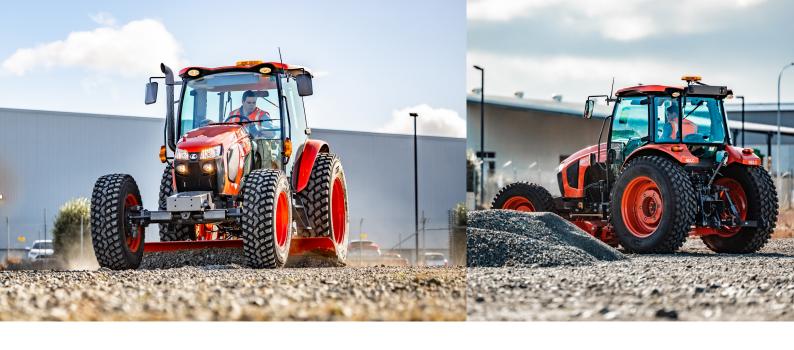

# NEILO'S MOST POWERFUL GRADER + A CABIN

Meet our newest and largest – the comfortable, yet impressively capable M5111 Cabin Grader.

The 3,050mm 8-way blade is the new gold standard in compact grading. Achieve the same level of precision as some of the biggest name Grader manufacturers out there in a much more compact and affordable form factor. Easy to use and simple to maintain, this machine will be one of your hardest-working assets.

Its straightforward and ergonomic control system comes standard with a laser/2D/3D interface (compatible with most popular brands), enabling you to transform your Neilo into a highly accurate grading machine.