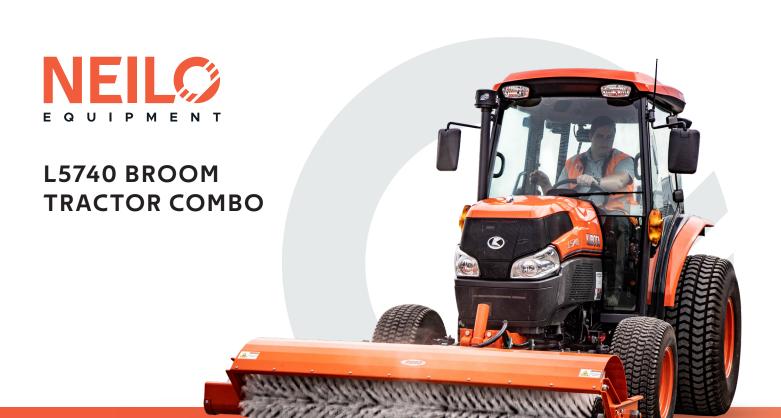

## THE ROAD SWEEPER FOR THE SERIOUS CONTRACTOR.

The **NEILO** L5740 is the big brother to the B3150, offering nearly double the horse power (59HP) to help you speed through your tasks. Sweep the streets with ease with the same 1.75 metre front mounted broom as the B3150, or if size is important, upgrade to the 2.1 metre broom. The unique spring-activated contour follows the lateral pivot, substantially reducing brush wear & coning.

## **KEY FEATURES**

- + 59HP Diesel Engine
- + 3-speed Hydrostatic Drive
- + 2.1M Broom
- + Contour-following broom head
- + Anti-drop safety valve fitted to broom
- + Cruise control
- + Auto load-sensing throttle
- PTO Clutch
- + Climate-controlled cabin
- + Turf tyres as standard
- + Easily accessible tie-down points