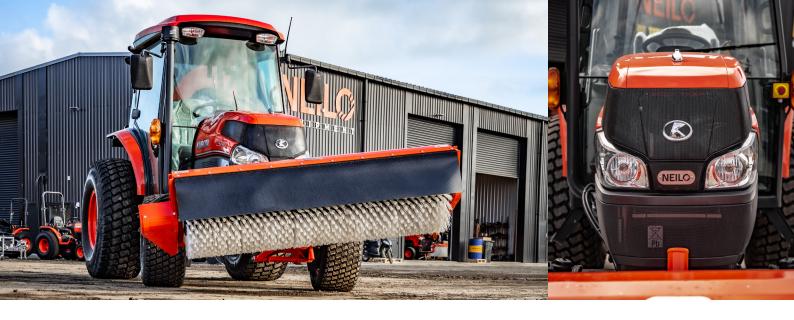

## THE ROAD SWEEPER FOR THE SERIOUS CONTRACTOR.

The **NEILO** L5740 is the big brother to the B3150, offering nearly double the horse power (59HP) to help you speed through your tasks. Sweep the streets with ease with the same 1.75 metre front mounted broom as the B3150, or if size is important, upgrade to the 2.1 metre broom. The unique spring-activated contour follows the lateral pivot, substantially reducing brush wear & coning.

## **TRACTOR ADD-ONS**

- + Canvas Seat Cover
- + Additional Set of Kevs (2x)
- + Heated Mirrors
- + Rear Facing Flashing Lights
- + Windscreen Protector for Transport
- + Premium purpose-built Trailer
- + Dust Suppression system with 200L tank
- + Rubber broom flap
- + Road Registered